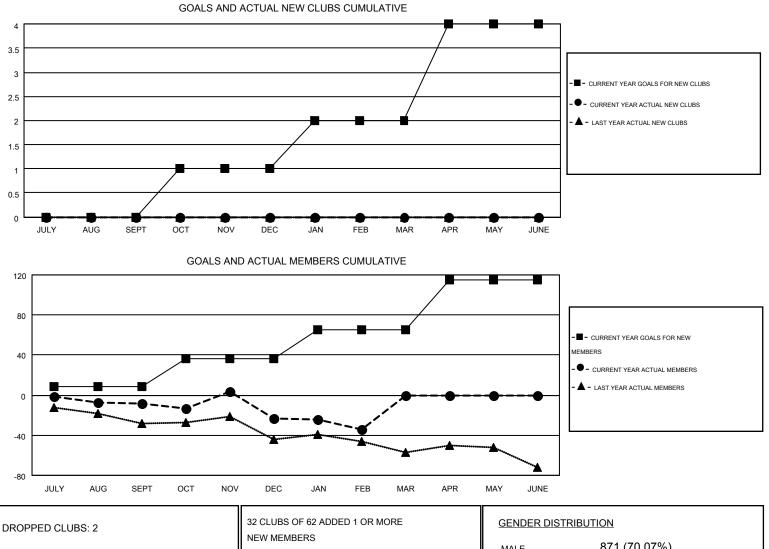

## GMT: KENNETH SCHWOLS

|               |                  | Clubs             |                  |                  | Members               |                    |                                        |                    |                  |
|---------------|------------------|-------------------|------------------|------------------|-----------------------|--------------------|----------------------------------------|--------------------|------------------|
|               | RESU             | LTS FOR 2015-2016 |                  |                  | RESULTS FOR 2015-2016 |                    |                                        |                    |                  |
| QUARTER       | NEW CLUB<br>GOAL | NEW CLUBS         | DROPPED<br>CLUBS | NET<br>GAIN/LOSS | QUARTER               | NEW MEMBER<br>GOAL | CHARTER AND<br>NEW<br>MEMBERS<br>ADDED | DROPPED<br>MEMBERS | NET<br>GAIN/LOSS |
| JULY/AUG/SEPT | 0                | 0                 | 0                | 0                | JULY/AUG/SEPT         | 9                  | 14                                     | 22                 | -8               |
| OCT/NOV/DEC   | 1                | 0                 | 0                | 0                | OCT/NOV/DEC           | 27                 | 51                                     | 66                 | -15              |
| JAN/FEB/MAR   | 1                | 0                 | 2                | -2               | JAN/FEB/MAR           | 29                 | 29                                     | 40                 | -11              |
| APR/MAY/JUNE  | 2                | 0                 | 0                | 0                | APR/MAY/JUNE          | 50                 | 0                                      | 0                  | 0                |

| DROPPED CLUBS: 2 |     | SE GEGBG OF GE ABBEB FOR MORE | GENDER DISTRIBUTION |              |     |
|------------------|-----|-------------------------------|---------------------|--------------|-----|
|                  |     | NEW MEMBERS                   | MALE                | 871 (70.07%) |     |
|                  |     | 1                             | FEMALE              | 372 (29.93%) |     |
| DROPPED MEMBERS  |     |                               |                     |              |     |
| DECEASED         | 9   | CLICK HERE FOR HEALTH         |                     |              | 050 |
| CLUB CANCELLED   | 5   | ASSESSMENT DATA               | FAMILY UNIT MEMBE   | 353          |     |
| OTHER            | 114 | ACCOMENT DATA                 | HEAD OF HOUSEHOL    | 174          |     |
| TOTAL            | 128 |                               | NON-HEAD OF HOUS    | EHOLD        | 179 |
|                  |     |                               |                     |              |     |